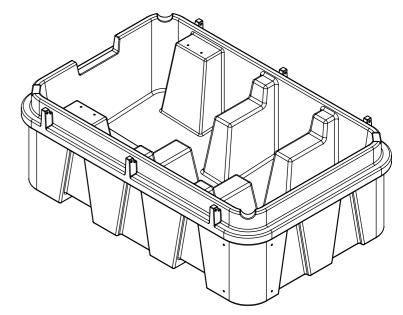

---------|-----------------|-----|
| 2   | 09.01.17 | AS BUILT             | DH    | IG   |          | AUSTRALIA      |                                                                                                                                                                                     |                                           | scale 1:10      | A   |
| REV | DATE     | REVISION DESCRIPTION | DRAWN | CHKD | LEAD ENG | GOUGH PLASTICS |                                                                                                                                                                                     | S:\Products\Engineering\Ecodose400\Sales& | &Marketing\Ecod | los |

## PLEASE NOTE: DIMENSIONS MAY VARY BY PLUS OR MINUS 20mm DUE TO THE MOULDING PROCESS.











REAR VIEW

FRONT VIEW

SIDE VIEW

850

205

09

NOTES:

## **BOTTOM VIEW**







AS BUILT





NOTES:



## PLEASE NOTE: DIMENSIONS MAY VARY BY PLUS OR MINUS 20mm DUE TO THE MOULDING PROCESS.



DETAIL A SCALE 1 : 5



AS BUILT ECODOSE 400 - TANK <sup>LE</sup> 1:10 A3 Gough Plastics Drg. No. ENG-ECO400-001.04 2 V rketing\Ecodose400 Product drawing