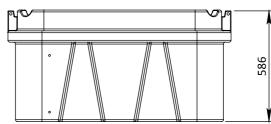

## PLEASE NOTE: DIMENSIONS MAY VARY BY PLUS OR MINUS 20mm DUE TO THE MOULDING PROCESS.

REAR VIEW

FRONT VIEW

SIDE VIEW

850

205

09

NOTES: