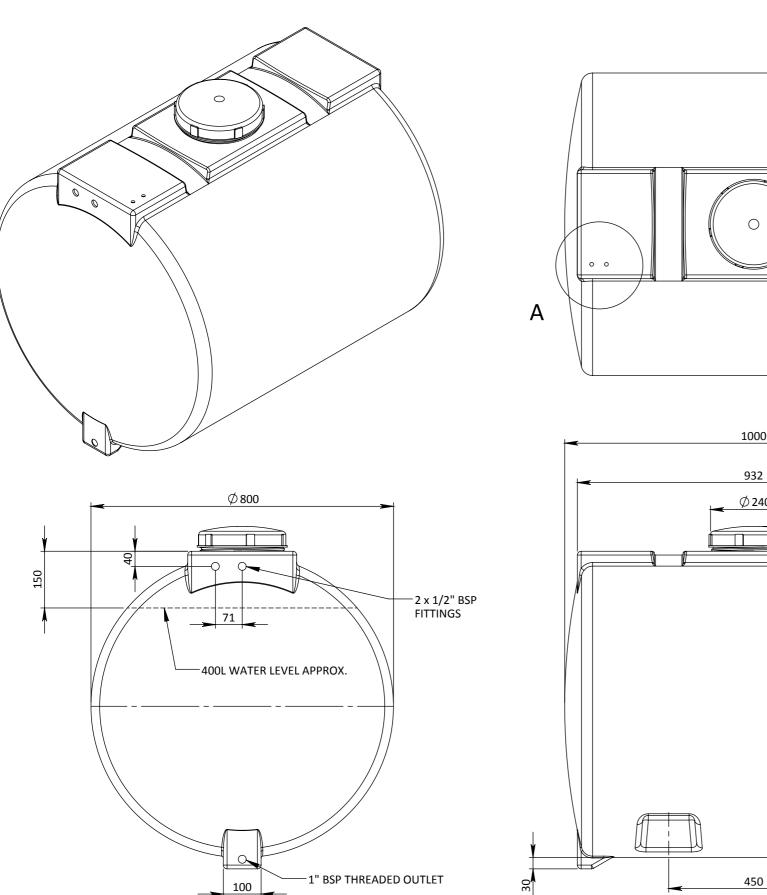

## PLEASE NOTE: DIMENSIONS MAY VARY BY PLUS OR MINUS 20mm DUE TO THE MOULDING PROCESS.

REAR VIEW

FRONT VIEW

SIDE VIEW

850

205

09

NOTES:

## PLEASE NOTE: DIMENSIONS MAY VARY BY PLUS OR MINUS 20mm DUE TO THE MOULDING PROCESS.

DETAIL A SCALE 1 : 5

AS BUILT ECODOSE 400 - TANK <sup>LE</sup> 1:10 A3 Gough Plastics Drg. No. ENG-ECO400-001.04 2 V rketing\Ecodose400 Product drawing