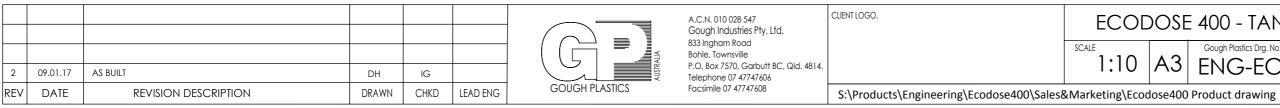

## PLEASE NOTE: DIMENSIONS MAY VARY BY PLUS OR MINUS 20mm DUE TO THE MOULDING PROCESS.

DETAIL A SCALE 1 : 5

AS BUILT ECODOSE 400 - TANK <sup>LE</sup> 1:10 A3 Gough Plastics Drg. No. ENG-ECO400-001.04 2 V rketing\Ecodose400 Product drawing