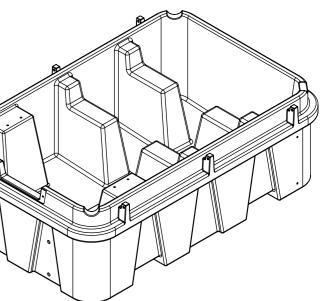

IG   |          | AUSTRALIA      |                                                                                                                                                                                     |                                           | scale 1:10      | A   |
| REV | DATE     | REVISION DESCRIPTION | DRAWN | CHKD | LEAD ENG | GOUGH PLASTICS |                                                                                                                                                                                     | S:\Products\Engineering\Ecodose400\Sales& | &Marketing\Ecod | los |

## PLEASE NOTE: DIMENSIONS MAY VARY BY PLUS OR MINUS 20mm DUE TO THE MOULDING PROCESS.











REAR VIEW

FRONT VIEW

SIDE VIEW

850

205

09

NOTES:

## **BOTTOM VIEW**







AS BUILT





NOTES:



## PLEASE NOTE: DIMENSIONS MAY VARY BY PLUS OR MINUS 20mm DUE TO THE MOULDING PROCESS.



DETAIL A SCALE 1 : 5



AS BUILT ECODOSE 400 - TANK <sup>LE</sup> 1:10 A3 Gough Plastics Drg. No. ENG-ECO400-001.04 2 V rketing\Ecodose400 Product drawing