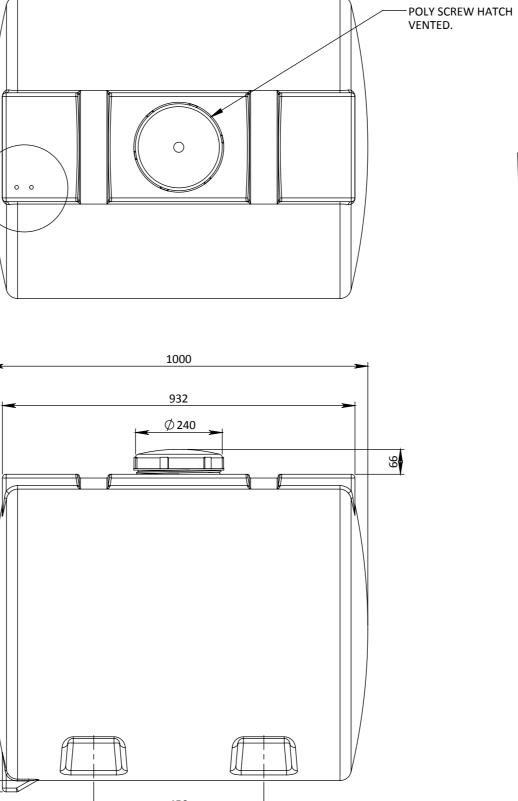

## PLEASE NOTE: DIMENSIONS MAY VARY BY PLUS OR MINUS 20mm DUE TO THE MOULDING PROCESS.

REAR VIEW

FRONT VIEW

SIDE VIEW

850

205

09

NOTES: