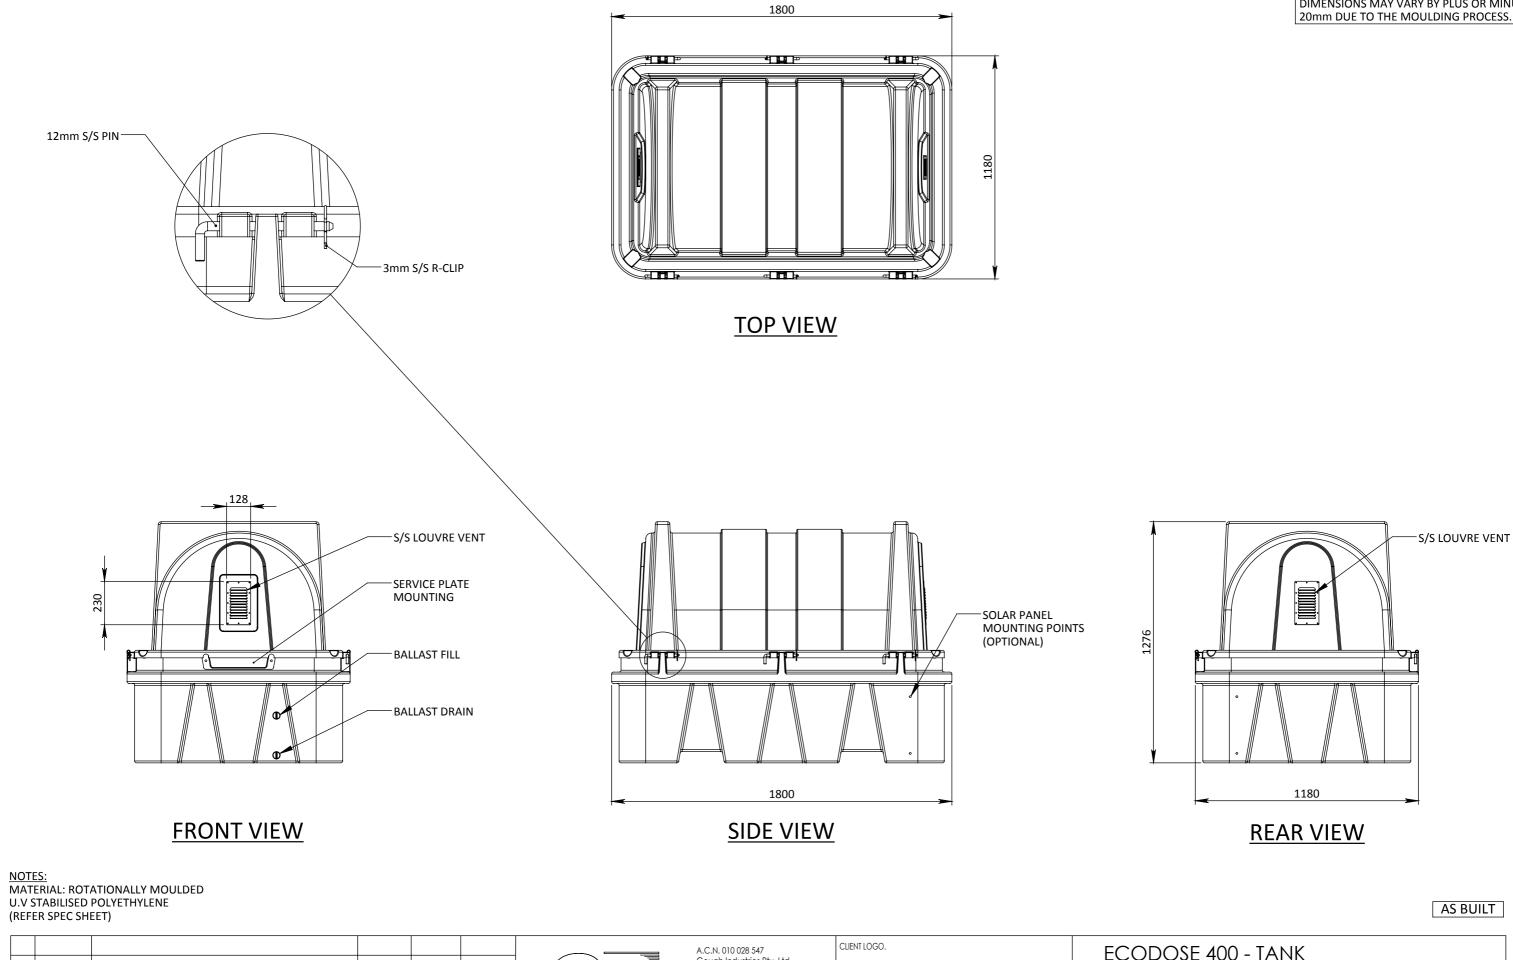

## PLEASE NOTE: DIMENSIONS MAY VARY BY PLUS OR MINUS 20mm DUE TO THE MOULDING PROCESS.

REAR VIEW

FRONT VIEW

SIDE VIEW

850

205

09

NOTES:

## PLEASE NOTE: DIMENSIONS MAY VARY BY PLUS OR MINUS 20mm DUE TO THE MOULDING PROCESS.

DETAIL A SCALE 1 : 5

AS BUILT ECODOSE 400 - TANK <sup>LE</sup> 1:10 A3 Gough Plastics Drg. No. ENG-ECO400-001.04 2 V rketing\Ecodose400 Product drawing