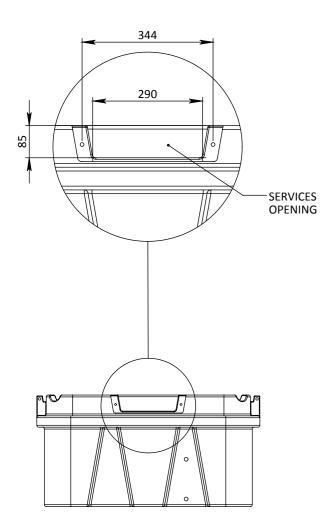

## PLEASE NOTE: DIMENSIONS MAY VARY BY PLUS OR MINUS 20mm DUE TO THE MOULDING PROCESS.

DETAIL A SCALE 1 : 5

AS BUILT ECODOSE 400 - TANK <sup>LE</sup> 1:10 A3 Gough Plastics Drg. No. ENG-ECO400-001.04 2 V rketing\Ecodose400 Product drawing