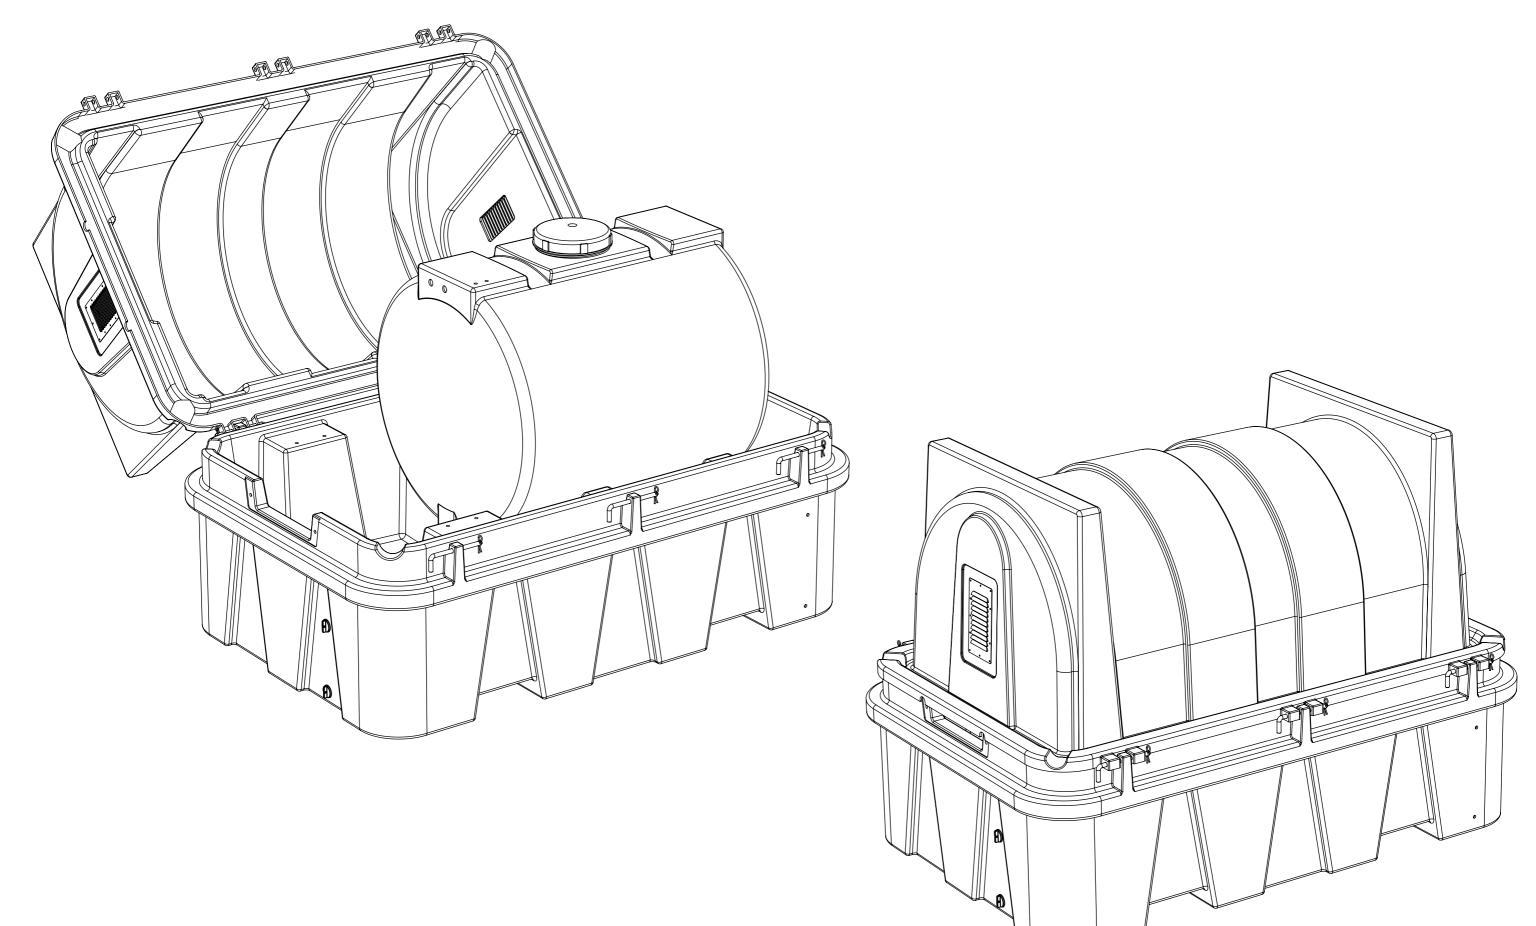

NOTES:

AS BUILT

|     |          |                      |       |      |          |                | A.C.N. 010 028 547<br>Gough Industries Pty. Ltd.<br>833 Ingham Road<br>Bohle, Townsville<br>P.O. Box 7570, Garbutt BC, Qld. 4814.<br>Telephone 07 47747606<br>Facsimile 07 47747608 | CUENT LOGO.                               | ECODO           |     |
|-----|----------|----------------------|-------|------|----------|----------------|-------------------------------------------------------------------------------------------------------------------------------------------------------------------------------------|-------------------------------------------|-----------------|-----|
| 2   | 09.01.17 | AS BUILT             | DH    | IG   |          | AUSTRALIA      |                                                                                                                                                                                     |                                           | scale 1:10      | A   |
| REV | DATE     | REVISION DESCRIPTION | DRAWN | CHKD | LEAD ENG | GOUGH PLASTICS |                                                                                                                                                                                     | S:\Products\Engineering\Ecodose400\Sales& | &Marketing\Ecod | los |