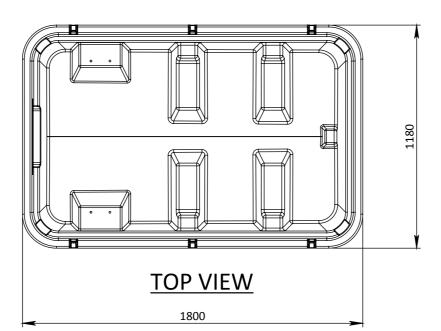

-----------|-----------------|-----|
| 2   | 09.01.17 | AS BUILT             | DH    | IG   |          | AUSTRALIA      |                                                                                                                                                                                     |                                           | scale 1:10      | A   |
| REV | DATE     | REVISION DESCRIPTION | DRAWN | CHKD | LEAD ENG | GOUGH PLASTICS |                                                                                                                                                                                     | S:\Products\Engineering\Ecodose400\Sales& | &Marketing\Ecod | los |

## PLEASE NOTE: DIMENSIONS MAY VARY BY PLUS OR MINUS 20mm DUE TO THE MOULDING PROCESS.











REAR VIEW

FRONT VIEW

SIDE VIEW

850

205

09

NOTES:

## **BOTTOM VIEW**







AS BUILT





NOTES:



## PLEASE NOTE: DIMENSIONS MAY VARY BY PLUS OR MINUS 20mm DUE TO THE MOULDING PROCESS.



DETAIL A SCALE 1 : 5



AS BUILT ECODOSE 400 - TANK <sup>LE</sup> 1:10 A3 Gough Plastics Drg. No. ENG-ECO400-001.04 2 V rketing\Ecodose400 Product drawing